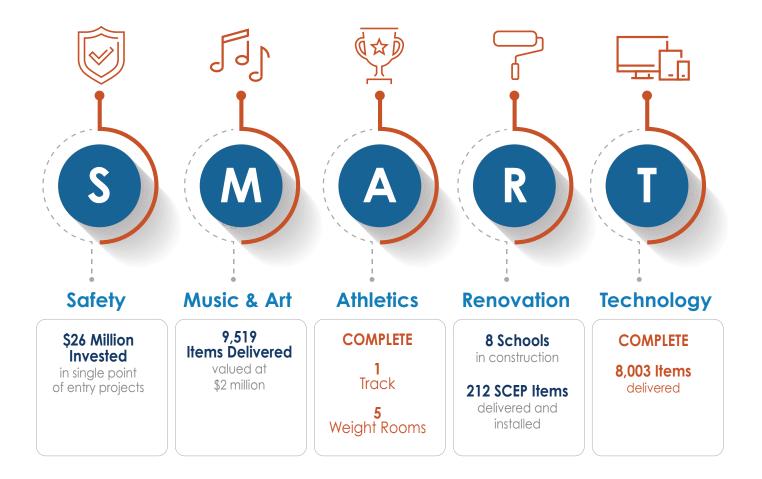

# **Highlights**

- 8 schools have active construction projects, valued at \$18 million
- Castle Hill Elementary and Lauderdale Lakes Middle are well into construction, and 4 additional schools recently started construction
- SCEP is fully complete at 8 schools and implementation is **underway at 23 schools**