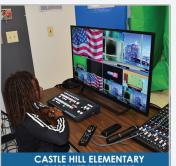

In progress: Removal of existing roof & installation of temporary roof, and installation of the conduit for fire lines

**Castle Hill Elementary** 

Complete: Restroom demolition and wall tile installation