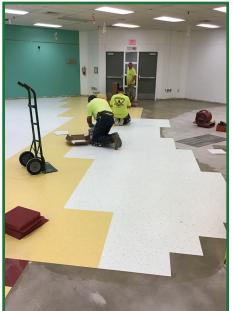

### Lauderdale Lakes Middle

**In progress:** Fire alarm, fire sprinklers, restroom renovations, and media center improvements.