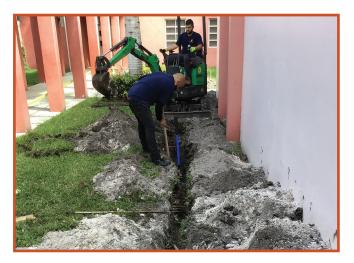

In progress: Removal of existing roof & installation of temporary roof, and installation of the conduit for fire lines

**Castle Hill Elementary** 

Complete: Restroom demolition and wall tile installation

### Lauderdale Lakes Middle

**In progress:** Fire alarm, fire sprinklers, restroom renovations, and media center improvements.