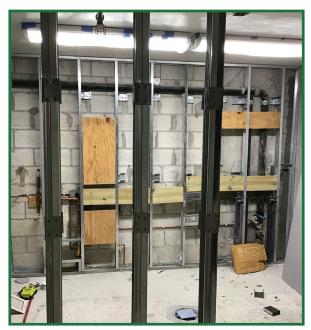

In progress: Removal of existing roof & installation of temporary roof, and installation of the conduit for fire lines

**Castle Hill Elementary** 

Complete: Restroom demolition and wall tile installation

### Lauderdale Lakes Middle

**In progress:** Fire alarm, fire sprinklers, restroom renovations, and media center improvements.